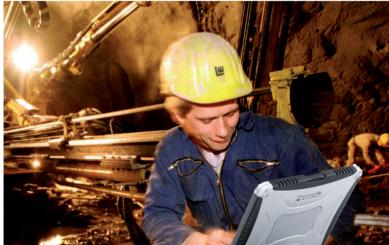

# **Axis3D Motor Laser System**

### New standards in resource optimization

Axis3D MLS is a surveying system designed for operation by miners.

A surveyor is only needed for the initial configuration, reducing costs and time in tunneling.

#### **Intuitive Software**

The straightforward and intuitive user interface allows the foreman to work independently.

Menus adapted to proven tunneling workflows, large touchscreen buttons, and clear graphics all make work considerably easier.