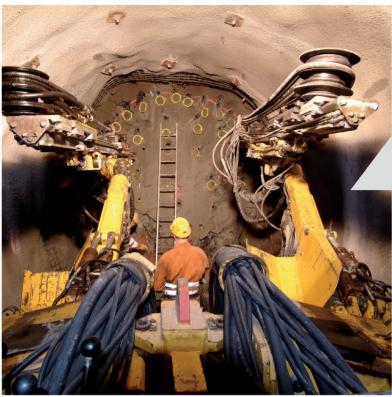

# **Cost and Time Saving**

Axis3D MLS can be set up and automatically positioned by the foreman. Even where other systems would not fit.

Predefined functions such as the positioning of the jumbo, profile checks, and the setting out for umbrella forepoling guarantee a time-optimized production process.

### New standards in resource optimization

Axis3D MLS is a surveying system designed for operation by miners.

A surveyor is only needed for the initial configuration, reducing costs and time in tunneling.