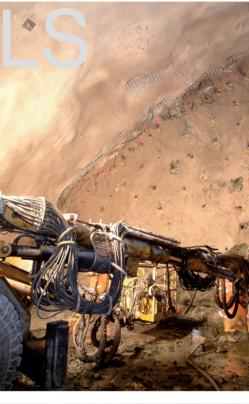

# **Cost and Time Saving**

Axis3D MLS can be set up and automatically positioned by the foreman. Even where other systems would not fit.

Predefined functions such as the positioning of the jumbo, profile checks, and the setting out for umbrella forepoling guarantee a time-optimized production process.

### New standards in resource optimization

Axis3D MLS is a surveying system designed for operation by miners.

A surveyor is only needed for the initial configuration, reducing costs and time in tunneling.