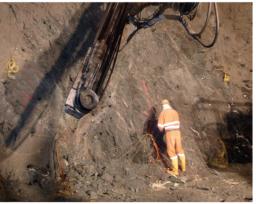

### Flexible thanks to Wi-Fi

Axis3D MLS consists of a total station, a Wi-Fi connection box, and a fully ruggedized PC laptop. With the wireless connection the foreman can move around freely with the laptop within 200m (600ft) of the total station.

# **Cost and Time Saving**

Axis3D MLS can be set up and automatically positioned by the foreman. Even where other systems would not fit.

Predefined functions such as the positioning of the jumbo, profile checks, and the setting out for umbrella forepoling guarantee a time-optimized production process.