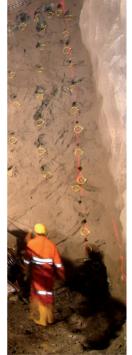

# **Cost and Time Saving**

Axis3D MLS can be set up and automatically positioned by the foreman. Even where other systems would not fit.

Predefined functions such as the positioning of the jumbo, profile checks, and the setting out for umbrella forepoling guarantee a time-optimized production process.

### New standards in resource optimization

Axis3D MLS is a surveying system designed for operation by miners.

A surveyor is only needed for the initial configuration, reducing costs and time in tunneling.