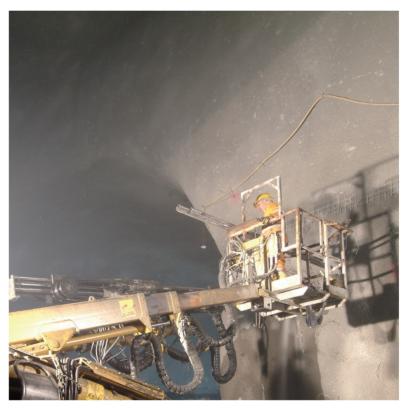

### Flexible thanks to Wi-Fi

Axis3D MLS consists of a total station, a Wi-Fi connection box, and a fully ruggedized PC laptop. With the wireless connection the foreman can move around freely with the laptop within 200m (600ft) of the total station.

# **Cost and Time Saving**

Axis3D MLS can be set up and automatically positioned by the foreman. Even where other systems would not fit.

Predefined functions such as the positioning of the jumbo, profile checks, and the setting out for umbrella forepoling guarantee a time-optimized production process.