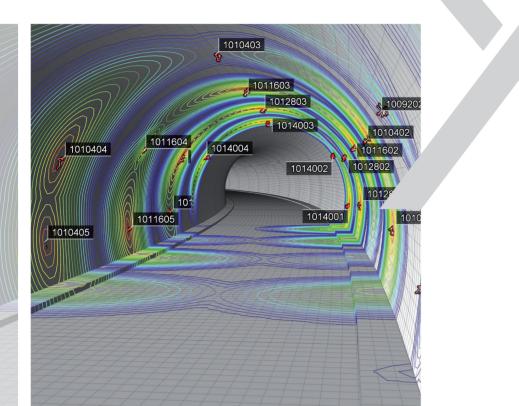

### **Comprehensive Results**

The interpretation of measurement results is greatly simplified by a multitude of graphical illustration options. Graphics are created quickly and easily on-demand, so visualizations are always up-to-date and adapted to the individual project requirements.

#### comprehensive graphics

Axis3D geotechnical solutions include field and office software for the measurement, analysis, and graphical presentation of geotechnical measurements in tunnel and underground engineering.