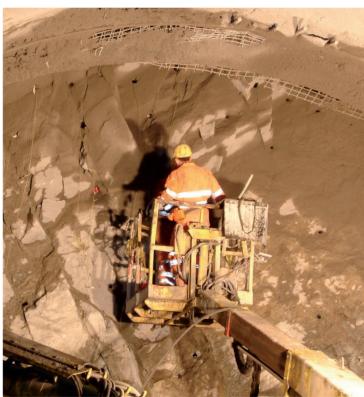

### **Efficient Workflows**

Axis3D software solutions are adapted to tunnel and underground construction workflows, allowing for very efficient project execution. The individual configuration of data structure and an intuitive user interface allow for quick and appropriate reactions to varying requirements on construction sites.