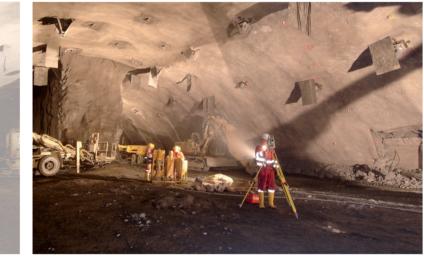

© Significant Software, all rights reserved images © Vorarlberger Illwerke AG

#### comprehensive graphics

Axis3D geotechnical solutions include field and office software for the measurement, analysis, and graphical presentation of geotechnical measurements in tunnel and underground engineering.