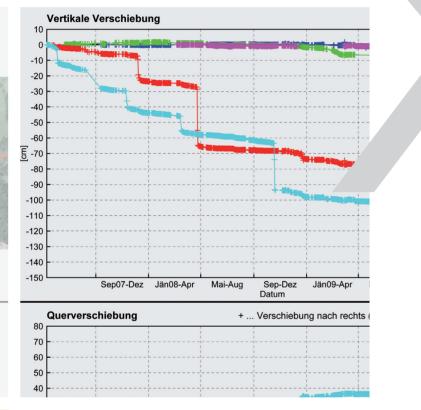

### **Comprehensive Graphics**

Combine different types of diagrams, data tables, background images, and sketches according to project requirements and simplify the interpretation of highly complex measurement results.

After designing a basic layout once, you can customize the graphics to the individual project requirements while always complying with company standards and corporate design.