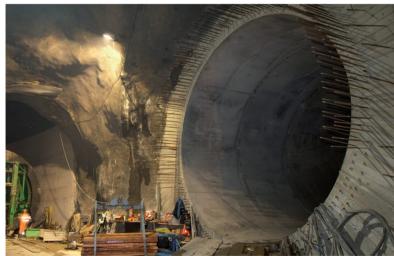

## **Axis3D Construction Surveying Solutions**

New standards for efficient stakeout and precise controls

Axis3D construction surveying solutions include field and office software for staking out and checking tunnels and civil engineering work.

## **Efficient Workflows**

Axis3D construction surveying solutions model and facilitate workflows in tunneling and civil engineering work, allowing users to complete projects with utmost efficiency. Constantly changing requirements on construction sites are managed easily with Axis3D solutions – the flexible data structure and intuitive user interface allow for fast and relevant reactions.