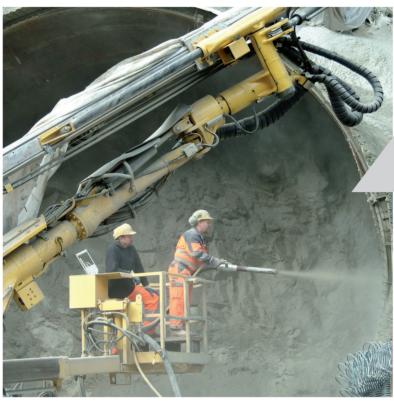

## **Axis3D Construction Surveying Solutions**

New standards for efficient stakeout and precise controls

Axis3D construction surveying solutions include field and office software for staking out and checking tunnels and civil engineering work.

## **Efficient Workflows**

Axis3D construction surveying solutions model and facilitate workflows in tunneling and civil engineering work, allowing users to complete projects with utmost efficiency. Constantly changing requirements on construction sites are managed easily with Axis3D solutions – the flexible data structure and intuitive user interface allow for fast and relevant reactions.