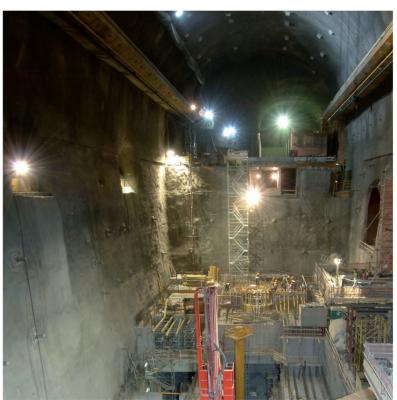

## **Axis3D Construction Surveying Solutions**

New standards for efficient stakeout and precise controls

Axis3D construction surveying solutions include field and office software for staking out and checking tunnels and civil engineering work.

## **Efficient Workflows**

Axis3D construction surveying solutions model and facilitate workflows in tunneling and civil engineering work, allowing users to complete projects with utmost efficiency. Constantly changing requirements on construction sites are managed easily with Axis3D solutions – the flexible data structure and intuitive user interface allow for fast and relevant reactions.